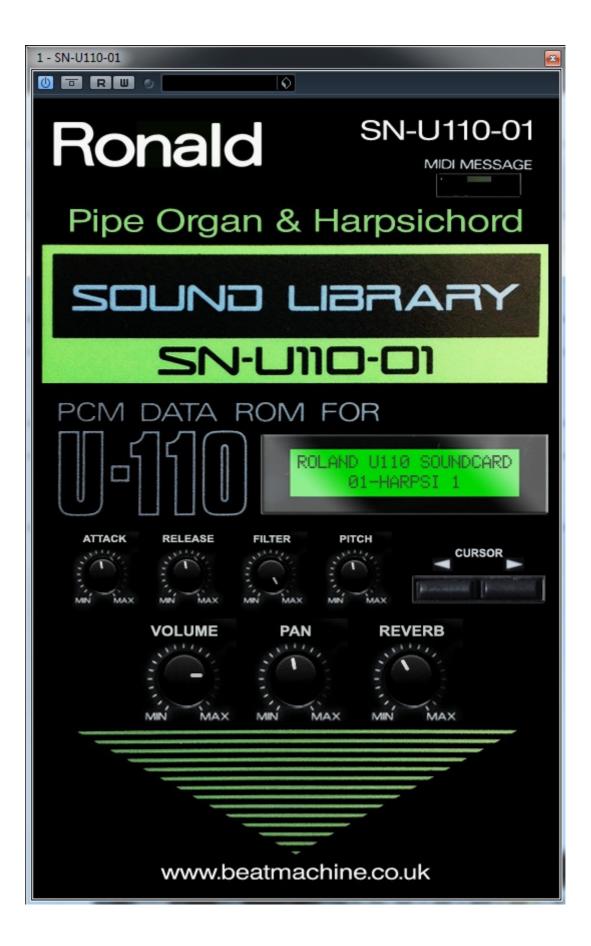

## SN CARD COLLECTION

| Ronald SN-U110-01          | SN-U110-02                      | SN-U110-03                       | SN-U110-04                             | SN-U110-05                            | SN-U110-06                                                                      | SN-U110-07                         | SN-U110-08                         | SN-U110-09                           | SN-U110-10                             | SN-U110-12         | SN-U110-14                           | SN-U110-15                                                                      |
|----------------------------|---------------------------------|----------------------------------|----------------------------------------|---------------------------------------|---------------------------------------------------------------------------------|------------------------------------|------------------------------------|--------------------------------------|----------------------------------------|--------------------|--------------------------------------|---------------------------------------------------------------------------------|
| Pipe Organ & Harpsichord   | Percussions                     | nic                              | and & Clavi                            | al Strings                            | al Winds                                                                        | Guitar                             | esizer                             | leyboards                            | Drums                                  | ombone             | c Guitar                             | Brass                                                                           |
| SOUND LIBRARY              | JARARY                          | TRABEL                           | YRARGL                                 | JBRARY                                | TRABEL                                                                          | TRABEL                             | IBRARY                             | IBRARY                               | LIBRARY                                | -IBRARY            | TRAFE                                | IBRARY                                                                          |
|                            | 50-01                           |                                  |                                        | 10.05                                 | 10-06                                                                           | 10-07                              | 10-08                              | 10-09                                | 110-10                                 | 110-12             | 110-14                               | 110-15                                                                          |
|                            | FOR                             | 1 FOR                            | 1 FOR                                  | 1 FOR                                 | 1 FOR                                                                           | 1 FOR                              | 1 FOR                              | 1 FOR                                | 1                                      | 1                  | 1                                    | 1                                                                               |
|                            | CLAD OLID SOUCCAD<br>01-LATIN 1 | POLINO ULLA SOMECIAD<br>BI-THELA | POCHED UTTHE SCHEDORED<br>B1-ELIPSED 1 | POLYHD UILIB BOUNDCHAD<br>B1-YICLIN I | ROCHD UI18 BOUNDCHED<br>B1-CROE 1                                               | ROURD UITE SOURCIFD<br>e1-J20 SV 1 | ROURD UITE SOMECIAS<br>BI-FRATESIA | ROUND WITH ROUGCARD<br>Q1-BRIGHT EPI | POUVED UITE SOUNDCHED<br>01-ROOM CRUME | ROUND UITE BOUDCHD | ROURD UI10 SOUNDORD<br>01-STEEL GTRI | POLINE UITE SOURCAPD<br>01-HI SPASS 1                                           |
| aaaa.                      | (C)                             |                                  |                                        |                                       | ()<br>()<br>()<br>()<br>()<br>()<br>()<br>()<br>()<br>()<br>()<br>()<br>()<br>( |                                    |                                    |                                      |                                        |                    |                                      | ()<br>()<br>()<br>()<br>()<br>()<br>()<br>()<br>()<br>()<br>()<br>()<br>()<br>( |
| VOLUME PAN REVERS          | REVERB                          | REVER                            | N REVERB                               | N REVERB                              | N REVERB                                                                        | N REVERB                           | N REVERB                           | N REVERB                             | N REVERB                               | N REVERB           | N REVERS                             | N REVERB                                                                        |
| and have and have and have | have not have                   | her we here                      | There and there                        | Texe un texe                          | Time un Time                                                                    | Time we have                       | Time was here                      | Ture we Ture                         | Texes un Texes                         | Texes and Texes    | There and There                      | Time and Time                                                                   |
|                            |                                 |                                  |                                        |                                       |                                                                                 |                                    |                                    |                                      |                                        |                    |                                      |                                                                                 |
| www.beatmachine.co.uk      | chine.co.uk                     | achine.co.uk                     | achine.co.uk                           | chine.co.uk                           | achine.co.uk                                                                    | achine.co.uk                       | achine.co.uk                       | achine.co.uk                         | achine.co.uk                           | achine.co.uk       | achine.co.uk                         | achine.co.uk                                                                    |

## PATCH LIST:

| SN-U110-01    | SN-U2         | 110-02          | SN-U110-03    |
|---------------|---------------|-----------------|---------------|
| Group List    | Group List    | 27-GUIRO 1      | Group List    |
|               |               | 28-GUIRO 2      | -             |
| ✓ 01-HARPSI 1 | ✓ 01-LATIN 1  | 29-GUIRO 3      | ✓ 01-TABLA    |
| 02-HARPSI 2   | 02-LATIN 2    | 30-BERIMBAU     | 02-TABLA-GA   |
| 03-HARPSI 3   | 03-LATIN 3    | 31-SHEKELE      | 03-TABLA-TE   |
| 04-HARPSI 4   | 04-F.X. 1     | 32-STEEL DRUM   | 04-TABLA-NA   |
| 05-HARPSI 5   | 05-F.X. 2     | 33-LOG DRUM     | 05-TABLA-TRKT |
| 06-HARPSI 6   | 06-F.X. 3     | 34-ORCH HIT     | 06-TABLA-TUN  |
| 07-POSITIVE 1 | 07-F.X. 4     | 35-SIREN        | 07-TSUZUMI 1  |
| 08-POSITIVE 2 | 08-CONGA 1    | 36-TYPE 1       | 08-TSUZUMI 2  |
| 09-POSITIVE 3 | 09-CONGA 2    | 37-TYPE 2       | 09-TSUZUMI 3  |
| 10-POSITIVE 4 | 10-CONGA 3    | 38-CLOCK        | 10-HYOSHIGI   |
| 11-POSITIVE 5 | 11-BONGO      | 39-PINBALL      | 11-GENDER 1   |
| 12-POSITIVE 6 | 12-CLAVES     | 40-TELEPHONE    | 12-GENDER 2   |
| 13-CHURCH 1   | 13-TIMBALE    | 41-SMSH GLASS   | 13-SANZA 1    |
| 14-CHURCH 2   | 14-TAMBOURINE | 42-REZNO        | 14-SANZA 2    |
| 15-CHURCH 3   | 15-WOODBLOCK  | 43-EERIE        | 15-BARAFON 1  |
| 16-CHURCH 4   | 16-WHISTLE    | 44-AMBIA JR     | 16-BARAFON 2  |
| 17-CHURCH 5   | 17-TRIANGLE   | 45-TEMPLE BLOCK | 17-BARAFON 3  |
| 18-CHURCH 6   | 18-BELLTREE   | 46-ZING         | 18-BARAFON 4  |
| 19-CHURCH 7   | 19-JINGLEBELL | 47-BOING        | 19-SITAR 1    |
| 20-CHURCH RVB | 20-VIBRASLAP  | 48-MOD ZAP      | 20-SITAR 2    |
|               | 21-CASTANET   | 49-INTERFACE    | 21-SITAR 3    |
|               | 22-MARACAS    | 50-SCRATCH      | 22-SANTUR 1   |
|               | 23-AGOGO 1    | 51-STAKE        | 23-SANTUR 2   |
|               | 24-AGOGO 2    | 52-ZAPPU        | 24-SANTUR 3   |
|               | 25-CUICA 1    | SZ ZATO         | 25-KOTO 1     |
|               | 26-CUICA 2    |                 | 26-KOTO 2     |
|               |               |                 | 27-KOTO 3     |
|               |               |                 | 28-KOTO 4     |
|               |               |                 | 29-KOTO 5     |
|               |               |                 | 30-KOTO 6     |
|               |               |                 | 31-KOTO 7     |
|               |               |                 | 32-KOTO 8     |
|               |               |                 | 33-KOTO TREMO |
|               |               |                 | 34-SICU 1     |
|               |               |                 | 35-SICU 2     |
|               |               |                 | 36-SHANAI 1   |
|               |               |                 | 37-SHANAI 2   |
|               |               |                 | 38-SHANAI 3   |
|               |               |                 |               |
|               |               |                 |               |
|               |               |                 |               |
|               |               |                 |               |
|               |               |                 |               |
|               |               |                 |               |
|               |               |                 |               |