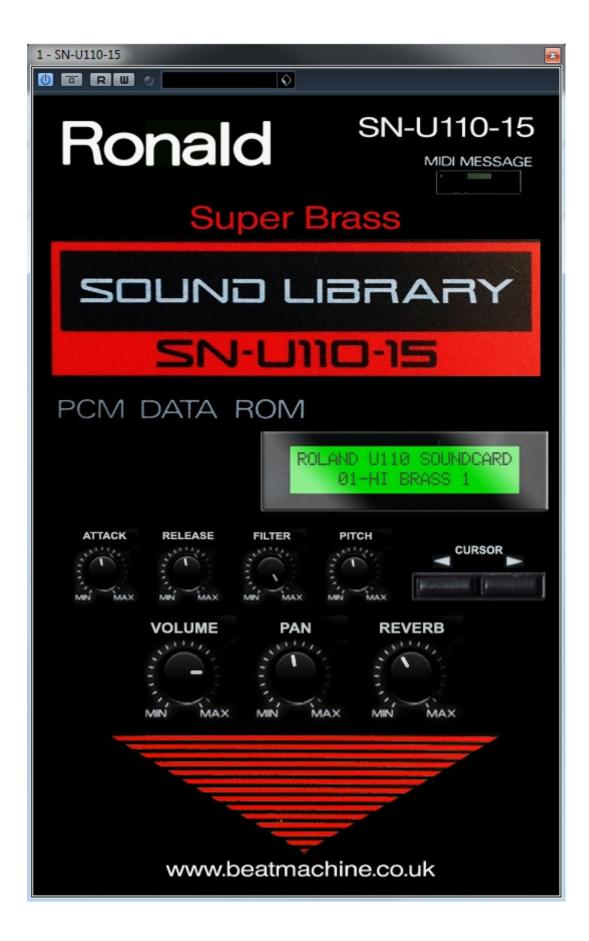

## SN CARD COLLECTION

| Ronald SN-U110-01          | SN-U110-02                      | SN-U110-03                       | SN-U110-04                             | SN-U110-05                            | SN-U110-06                                                                      | SN-U110-07                         | SN-U110-08                         | SN-U110-09                           | SN-U110-10                             | SN-U110-12         | SN-U110-14                           | SN-U110-15                                                                      |
|----------------------------|---------------------------------|----------------------------------|----------------------------------------|---------------------------------------|---------------------------------------------------------------------------------|------------------------------------|------------------------------------|--------------------------------------|----------------------------------------|--------------------|--------------------------------------|---------------------------------------------------------------------------------|
| Pipe Organ & Harpsichord   | Percussions                     | nic                              | and & Clavi                            | al Strings                            | al Winds                                                                        | Guitar                             | esizer                             | leyboards                            | Drums                                  | ombone             | c Guitar                             | Brass                                                                           |
| SOUND LIBRARY              | JARARY                          | TRABEL                           | YRARGL                                 | JBRARY                                | TRABEL                                                                          | TRABEL                             | IBRARY                             | IBRARY                               | LIBRARY                                | -IBRARY            | TRAFE                                | IBRARY                                                                          |
|                            | 50-01                           |                                  |                                        | 10.05                                 | 10-06                                                                           | 10-07                              | 10-08                              | 10-09                                | 110-10                                 | 110-12             | 110-14                               | 110-15                                                                          |
|                            | FOR                             | 1 FOR                            | 1 FOR                                  | 1 FOR                                 | 1 FOR                                                                           | 1 FOR                              | 1 FOR                              | 1 FOR                                | 1                                      | 1                  | 1                                    | 1                                                                               |
|                            | CLAD OLID SOUCCAD<br>01-LATIN 1 | POLINO ULLA SOMECIAD<br>BI-THELA | POCHED UTTHE SCHEDORED<br>B1-ELIPSED 1 | POLYHD UILIB BOUNDCHAD<br>B1-YICLIN I | ROCHD UI18 BOUNDCHED<br>B1-CROE 1                                               | ROURD UITE SOURCIFD<br>e1-J20 SV 1 | ROURD UITE SOMECIAS<br>BI-FRATESIA | ROUND WITH ROUGCARD<br>Q1-BRIGHT EPI | POUVED UITE SOUNDCHED<br>01-ROOM CRUME | ROUND UITE BOUDCHD | ROURD UI10 SOUNDORD<br>01-STEEL GTRI | POLINE UITE SOURCAPD<br>01-HI SPASS 1                                           |
| aaaa.                      | (C)                             |                                  |                                        |                                       | ()<br>()<br>()<br>()<br>()<br>()<br>()<br>()<br>()<br>()<br>()<br>()<br>()<br>( |                                    |                                    |                                      |                                        |                    |                                      | ()<br>()<br>()<br>()<br>()<br>()<br>()<br>()<br>()<br>()<br>()<br>()<br>()<br>( |
| VOLUME PAN REVERS          | REVERB                          | REVER                            | N REVERB                               | N REVERB                              | N REVERB                                                                        | N REVERB                           | N REVERB                           | N REVERB                             | N REVERB                               | N REVERB           | N REVERS                             | N REVERB                                                                        |
| and have and have and have | have not have                   | her we here                      | There and there                        | Texe un texe                          | Time un Time                                                                    | Time we have                       | Time was here                      | Ture we Ture                         | Texes un Texes                         | Texes and Texes    | There and There                      | Time and Time                                                                   |
|                            |                                 |                                  |                                        |                                       |                                                                                 |                                    |                                    |                                      |                                        |                    |                                      |                                                                                 |
| www.beatmachine.co.uk      | chine.co.uk                     | achine.co.uk                     | achine.co.uk                           | chine.co.uk                           | achine.co.uk                                                                    | achine.co.uk                       | achine.co.uk                       | achine.co.uk                         | achine.co.uk                           | achine.co.uk       | achine.co.uk                         | achine.co.uk                                                                    |

You **do not** require the U110 VST to run these Sound Library Cards as they are all individual VST instruments. A Low Pass Filter is now included along with Reverb.

Many thanks to Audun Rødsten for sending the SN soundcards all the way from Norway for me to convert!:-)

NOTE: Please place the included fonts into you 'FONTS' folder on your computer. This will show the correct display like what is shown above.

To Install the VSTi: Place the entire folder into your VST plugins folder. When you then start your DAW, it will automatically be integrated within your setup.

| SN-U110-08                                                                                                                                                                                                                                                                                                                        | SN-U110-09                                                                                                                                                                                                                                                                                                | SN-U110-10                                                                                                                                                                                           |
|-----------------------------------------------------------------------------------------------------------------------------------------------------------------------------------------------------------------------------------------------------------------------------------------------------------------------------------|-----------------------------------------------------------------------------------------------------------------------------------------------------------------------------------------------------------------------------------------------------------------------------------------------------------|------------------------------------------------------------------------------------------------------------------------------------------------------------------------------------------------------|
| Group List                                                                                                                                                                                                                                                                                                                        | Group List                                                                                                                                                                                                                                                                                                |                                                                                                                                                                                                      |
| ✓ 01-FANTASIA                                                                                                                                                                                                                                                                                                                     | -                                                                                                                                                                                                                                                                                                         | Group List                                                                                                                                                                                           |
| 02-BELL PAD                                                                                                                                                                                                                                                                                                                       | ✓ 01-BRIGHT EP1                                                                                                                                                                                                                                                                                           | ✓ 01-ROCK DRUMS                                                                                                                                                                                      |
| 03-SYN CHOIR                                                                                                                                                                                                                                                                                                                      | 02-BRIGHT EP2                                                                                                                                                                                                                                                                                             | 02-ELEC DRUMS                                                                                                                                                                                        |
| 04-BREATH VOX                                                                                                                                                                                                                                                                                                                     | 03-SYN.VOX 1                                                                                                                                                                                                                                                                                              |                                                                                                                                                                                                      |
| 05-L.CALLIOPE                                                                                                                                                                                                                                                                                                                     | 04-SYN.VOX 2                                                                                                                                                                                                                                                                                              |                                                                                                                                                                                                      |
| 06-CALLIOPE                                                                                                                                                                                                                                                                                                                       | 05-SYN.BASS 4                                                                                                                                                                                                                                                                                             |                                                                                                                                                                                                      |
| 07-METAL HIT                                                                                                                                                                                                                                                                                                                      | 06-SYN.BASS 5                                                                                                                                                                                                                                                                                             |                                                                                                                                                                                                      |
| 08-RICH BRASS                                                                                                                                                                                                                                                                                                                     | 07-SYN.BASS 6                                                                                                                                                                                                                                                                                             |                                                                                                                                                                                                      |
| 09-BRASTRINGS                                                                                                                                                                                                                                                                                                                     | 08-SYN.BASS 7                                                                                                                                                                                                                                                                                             |                                                                                                                                                                                                      |
| 10-STRINGPAD1                                                                                                                                                                                                                                                                                                                     | 09-SYN.BASS 8                                                                                                                                                                                                                                                                                             |                                                                                                                                                                                                      |
| 11-STRINGPAD2<br>12-PIZZAGOGO                                                                                                                                                                                                                                                                                                     | 10-HEAVY.EG 1                                                                                                                                                                                                                                                                                             |                                                                                                                                                                                                      |
| 13-FANTA BELL                                                                                                                                                                                                                                                                                                                     | 11-HEAVY.EG 2                                                                                                                                                                                                                                                                                             |                                                                                                                                                                                                      |
| 14-SPECT BELL                                                                                                                                                                                                                                                                                                                     | 12-JP.STRINGS                                                                                                                                                                                                                                                                                             |                                                                                                                                                                                                      |
| 15-BELL DRUM                                                                                                                                                                                                                                                                                                                      | 13-JP.BRASS 1                                                                                                                                                                                                                                                                                             |                                                                                                                                                                                                      |
| 16-SYNTH HARP                                                                                                                                                                                                                                                                                                                     |                                                                                                                                                                                                                                                                                                           |                                                                                                                                                                                                      |
| 17-PULSEWAVE1                                                                                                                                                                                                                                                                                                                     | 14-JP.BRASS 2                                                                                                                                                                                                                                                                                             |                                                                                                                                                                                                      |
| 18-PULSEWAVE2                                                                                                                                                                                                                                                                                                                     | 15-R.ORGAN 1                                                                                                                                                                                                                                                                                              |                                                                                                                                                                                                      |
| 19-PULSEWAVE3                                                                                                                                                                                                                                                                                                                     | 16-R.ORGAN 2                                                                                                                                                                                                                                                                                              |                                                                                                                                                                                                      |
| 20-SAW WAVE 1                                                                                                                                                                                                                                                                                                                     |                                                                                                                                                                                                                                                                                                           |                                                                                                                                                                                                      |
| 21-SAW WAVE 2                                                                                                                                                                                                                                                                                                                     |                                                                                                                                                                                                                                                                                                           |                                                                                                                                                                                                      |
| 22-PIZZ                                                                                                                                                                                                                                                                                                                           |                                                                                                                                                                                                                                                                                                           |                                                                                                                                                                                                      |
| 23-METAL                                                                                                                                                                                                                                                                                                                          |                                                                                                                                                                                                                                                                                                           |                                                                                                                                                                                                      |
| 26-SPECTRUM 1<br>27-SPECTRUM 2                                                                                                                                                                                                                                                                                                    |                                                                                                                                                                                                                                                                                                           |                                                                                                                                                                                                      |
| 27-SPECTRUM 2                                                                                                                                                                                                                                                                                                                     |                                                                                                                                                                                                                                                                                                           |                                                                                                                                                                                                      |
|                                                                                                                                                                                                                                                                                                                                   |                                                                                                                                                                                                                                                                                                           |                                                                                                                                                                                                      |
| SN-U110-12                                                                                                                                                                                                                                                                                                                        | SN-U110-14                                                                                                                                                                                                                                                                                                | SN-U110-15                                                                                                                                                                                           |
|                                                                                                                                                                                                                                                                                                                                   | SN-U110-14<br>Group List                                                                                                                                                                                                                                                                                  |                                                                                                                                                                                                      |
| Group List                                                                                                                                                                                                                                                                                                                        |                                                                                                                                                                                                                                                                                                           | Group List                                                                                                                                                                                           |
| Group List<br>✓ 01-SAX SW 1                                                                                                                                                                                                                                                                                                       | Group List                                                                                                                                                                                                                                                                                                | Group List<br>✓ 01-Hi Brass 1                                                                                                                                                                        |
| Group List<br>✓ 01-SAX SW 1<br>02-SAX SW 2                                                                                                                                                                                                                                                                                        | Group List<br>✓ 01-STEEL GTR1                                                                                                                                                                                                                                                                             | Group List<br>✓ 01-Hi Brass 1<br>02-Hi Brass 2                                                                                                                                                       |
| Group List<br>✓ 01-SAX SW 1<br>02-SAX SW 2<br>03-SAX SW 3                                                                                                                                                                                                                                                                         | Group List<br>✓ 01-STEEL GTR1<br>02-STEEL SOFT                                                                                                                                                                                                                                                            | Group List<br>✓ 01-Hi Brass 1<br>02-Hi Brass 2<br>03-Hi Brs SF                                                                                                                                       |
| Group List<br>✓ 01-SAX SW 1<br>02-SAX SW 2                                                                                                                                                                                                                                                                                        | Group List<br>✓ 01-STEEL GTR1<br>02-STEEL SOFT<br>03-STEEL HARD<br>04-STEEL GTR2<br>05-STEEL (L)                                                                                                                                                                                                          | Group List<br>✓ 01-Hi Brass 1<br>02-Hi Brass 2                                                                                                                                                       |
| Group List<br>✓ 01-SAX SW 1<br>02-SAX SW 2<br>03-SAX SW 3                                                                                                                                                                                                                                                                         | Group List<br>✓ 01-STEEL GTR1<br>02-STEEL SOFT<br>03-STEEL HARD<br>04-STEEL GTR2<br>05-STEEL (L)<br>06-STEEL (R)                                                                                                                                                                                          | Group List<br>✓ 01-Hi Brass 1<br>02-Hi Brass 2<br>03-Hi Brs SF                                                                                                                                       |
| Group List<br>✓ 01-SAX SW 1<br>02-SAX SW 2<br>03-SAX SW 3<br>04-SAX SW 4                                                                                                                                                                                                                                                          | Group List<br>✓ 01-STEEL GTR1<br>02-STEEL SOFT<br>03-STEEL HARD<br>04-STEEL GTR2<br>05-STEEL (L)<br>06-STEEL (R)<br>07-NYLON GTR1                                                                                                                                                                         | Group List<br>✓ 01-Hi Brass 1<br>02-Hi Brass 2<br>03-Hi Brs SF<br>04-Lo Brass 1                                                                                                                      |
| Group List<br>✓ 01-SAX SW 1<br>02-SAX SW 2<br>03-SAX SW 3<br>04-SAX SW 4<br>05-SAX P 1                                                                                                                                                                                                                                            | Group List<br>✓ 01-STEEL GTR1<br>02-STEEL SOFT<br>03-STEEL HARD<br>04-STEEL GTR2<br>05-STEEL (L)<br>06-STEEL (R)<br>07-NYLON GTR1<br>08-NYLON GTR2                                                                                                                                                        | Group List<br>✓ 01-Hi Brass 1<br>02-Hi Brass 2<br>03-Hi Brs SF<br>04-Lo Brass 1<br>05-Lo Brass 2                                                                                                     |
| Group List<br>✓ 01-SAX SW 1<br>02-SAX SW 2<br>03-SAX SW 3<br>04-SAX SW 4<br>05-SAX P 1<br>06-SAX P 2                                                                                                                                                                                                                              | Group List<br>✓ 01-STEEL GTR1<br>02-STEEL SOFT<br>03-STEEL HARD<br>04-STEEL GTR2<br>05-STEEL (L)<br>06-STEEL (R)<br>07-NYLON GTR1<br>08-NYLON GTR2<br>09-NYLON HARD                                                                                                                                       | Group List<br>✓ 01-Hi Brass 1<br>02-Hi Brass 2<br>03-Hi Brs SF<br>04-Lo Brass 1<br>05-Lo Brass 2<br>06-Lo Brs SF                                                                                     |
| Group List<br>✓ 01-SAX SW 1<br>02-SAX SW 2<br>03-SAX SW 3<br>04-SAX SW 4<br>05-SAX P 1<br>06-SAX P 2<br>07-SAX P 3                                                                                                                                                                                                                | Group List<br>✓ 01-STEEL GTR1<br>02-STEEL SOFT<br>03-STEEL HARD<br>04-STEEL GTR2<br>05-STEEL (L)<br>06-STEEL (R)<br>07-NYLON GTR1<br>08-NYLON GTR2<br>09-NYLON HARD<br>10-NYLON GTR2                                                                                                                      | Group List<br>✓ 01-Hi Brass 1<br>02-Hi Brass 2<br>03-Hi Brs SF<br>04-Lo Brass 1<br>05-Lo Brass 2<br>06-Lo Brs SF<br>07-BRS CMB 1                                                                     |
| Group List<br>✓ 01-SAX SW 1<br>02-SAX SW 2<br>03-SAX SW 3<br>04-SAX SW 4<br>05-SAX P 1<br>06-SAX P 2<br>07-SAX P 3<br>08-SAX MF 1                                                                                                                                                                                                 | Group List<br>✓ 01-STEEL GTR1<br>02-STEEL SOFT<br>03-STEEL HARD<br>04-STEEL GTR2<br>05-STEEL (L)<br>06-STEEL (R)<br>07-NYLON GTR1<br>08-NYLON GTR2<br>09-NYLON HARD                                                                                                                                       | Group List<br>✓ 01-Hi Brass 1<br>02-Hi Brass 2<br>03-Hi Brs SF<br>04-Lo Brass 1<br>05-Lo Brass 2<br>06-Lo Brs SF<br>07-BRS CMB 1<br>08-BRS CMB 1L                                                    |
| Group List<br>✓ 01-SAX SW 1<br>02-SAX SW 2<br>03-SAX SW 3<br>04-SAX SW 4<br>05-SAX P 1<br>06-SAX P 2<br>07-SAX P 3<br>08-SAX MF 1<br>09-SAX MF 2                                                                                                                                                                                  | Group List<br>✓ 01-STEEL GTR1<br>02-STEEL SOFT<br>03-STEEL HARD<br>04-STEEL GTR2<br>05-STEEL (L)<br>06-STEEL (R)<br>07-NYLON GTR1<br>08-NYLON GTR2<br>09-NYLON HARD<br>10-NYLON GTR2<br>11-NYLON (L)                                                                                                      | Group List<br>✓ 01-Hi Brass 1<br>02-Hi Brass 2<br>03-Hi Brs SF<br>04-Lo Brass 1<br>05-Lo Brass 2<br>06-Lo Brs SF<br>07-BRS CMB 1<br>08-BRS CMB 1L<br>09-BRS CMB 1R<br>10-BRS CMB 2                   |
| Group List<br>✓ 01-SAX SW 1<br>02-SAX SW 2<br>03-SAX SW 3<br>04-SAX SW 4<br>05-SAX P 1<br>06-SAX P 2<br>07-SAX P 3<br>08-SAX MF 1<br>09-SAX MF 2<br>10-SAX FF<br>11-TRB SW 1                                                                                                                                                      | Group List<br>✓ 01-STEEL GTR1<br>02-STEEL SOFT<br>03-STEEL HARD<br>04-STEEL GTR2<br>05-STEEL (L)<br>06-STEEL (R)<br>07-NYLON GTR1<br>08-NYLON GTR2<br>09-NYLON HARD<br>10-NYLON GTR2<br>11-NYLON (L)<br>12-NYLON (R)                                                                                      | Group List<br>✓ 01-Hi Brass 1<br>02-Hi Brass 2<br>03-Hi Brs SF<br>04-Lo Brass 1<br>05-Lo Brass 2<br>06-Lo Brs SF<br>07-BRS CMB 1<br>08-BRS CMB 1L<br>09-BRS CMB 1R<br>10-BRS CMB 2<br>11-BRS CMB 2L  |
| Group List<br>✓ 01-SAX SW 1<br>02-SAX SW 2<br>03-SAX SW 3<br>04-SAX SW 4<br>05-SAX P 1<br>06-SAX P 2<br>07-SAX P 3<br>08-SAX MF 1<br>09-SAX MF 1<br>09-SAX FF<br>11-TRB SW 1<br>12-TRB SW 2                                                                                                                                       | Group List<br>✓ 01-STEEL GTR1<br>02-STEEL SOFT<br>03-STEEL HARD<br>04-STEEL GTR2<br>05-STEEL (L)<br>06-STEEL (R)<br>07-NYLON GTR1<br>08-NYLON GTR2<br>09-NYLON HARD<br>10-NYLON GTR2<br>11-NYLON (L)<br>12-NYLON (R)<br>13-12STR GTR1                                                                     | Group List<br>✓ 01-Hi Brass 1<br>02-Hi Brass 2<br>03-Hi Brs SF<br>04-Lo Brass 1<br>05-Lo Brass 2<br>06-Lo Brs SF<br>07-BRS CMB 1<br>08-BRS CMB 1L<br>09-BRS CMB 1R<br>10-BRS CMB 2L<br>11-BRS CMB 2R |
| Group List<br>✓ 01-SAX SW 1<br>02-SAX SW 2<br>03-SAX SW 3<br>04-SAX SW 4<br>05-SAX P 1<br>06-SAX P 1<br>06-SAX P 2<br>07-SAX P 3<br>08-SAX MF 1<br>09-SAX MF 1<br>09-SAX FF<br>11-TRB SW 1<br>12-TRB SW 2<br>13-TRB P                                                                                                             | Group List<br>✓ 01-STEEL GTR1<br>02-STEEL SOFT<br>03-STEEL HARD<br>04-STEEL GTR2<br>05-STEEL (L)<br>06-STEEL (R)<br>07-NYLON GTR1<br>08-NYLON GTR2<br>09-NYLON HARD<br>10-NYLON GTR2<br>11-NYLON (L)<br>12-NYLON (R)<br>13-12STR GTR1<br>14-12STR GTR2<br>15-12STR GTR3<br>16-12STR GTR4                  | Group List<br>✓ 01-Hi Brass 1<br>02-Hi Brass 2<br>03-Hi Brs SF<br>04-Lo Brass 1<br>05-Lo Brass 2<br>06-Lo Brs SF<br>07-BRS CMB 1<br>08-BRS CMB 1L<br>09-BRS CMB 1R<br>10-BRS CMB 2<br>11-BRS CMB 2L  |
| Group List<br>✓ 01-SAX SW 1<br>02-SAX SW 2<br>03-SAX SW 3<br>04-SAX SW 4<br>05-SAX P 1<br>06-SAX P 2<br>07-SAX P 3<br>08-SAX MF 1<br>09-SAX MF 1<br>09-SAX MF 2<br>10-SAX FF<br>11-TRB SW 1<br>12-TRB SW 1<br>12-TRB SW 2<br>13-TRB P<br>14-TRB MF                                                                                | Group List<br>✓ 01-STEEL GTR1<br>02-STEEL SOFT<br>03-STEEL HARD<br>04-STEEL GTR2<br>05-STEEL (L)<br>06-STEEL (R)<br>07-NYLON GTR1<br>08-NYLON GTR2<br>09-NYLON HARD<br>10-NYLON GTR2<br>11-NYLON (L)<br>12-NYLON (R)<br>13-12STR GTR1<br>14-12STR GTR2<br>15-12STR GTR3<br>16-12STR GTR4<br>17-12STR GTR5 | Group List<br>✓ 01-Hi Brass 1<br>02-Hi Brass 2<br>03-Hi Brs SF<br>04-Lo Brass 1<br>05-Lo Brass 2<br>06-Lo Brs SF<br>07-BRS CMB 1<br>08-BRS CMB 1L<br>09-BRS CMB 1R<br>10-BRS CMB 2L<br>11-BRS CMB 2R |
| Group List<br>✓ 01-SAX SW 1<br>02-SAX SW 2<br>03-SAX SW 3<br>04-SAX SW 4<br>05-SAX P 1<br>06-SAX P 1<br>06-SAX P 2<br>07-SAX P 3<br>08-SAX MF 1<br>09-SAX MF 1<br>09-SAX MF 2<br>10-SAX FF<br>11-TRB SW 1<br>12-TRB SW 1<br>12-TRB SW 2<br>13-TRB P<br>14-TRB MF<br>15-TRB FF                                                     | Group List<br>✓ 01-STEEL GTR1<br>02-STEEL SOFT<br>03-STEEL HARD<br>04-STEEL GTR2<br>05-STEEL (L)<br>06-STEEL (R)<br>07-NYLON GTR1<br>08-NYLON GTR2<br>09-NYLON HARD<br>10-NYLON GTR2<br>11-NYLON (L)<br>12-NYLON (R)<br>13-12STR GTR1<br>14-12STR GTR2<br>15-12STR GTR3<br>16-12STR GTR4                  | Group List<br>✓ 01-Hi Brass 1<br>02-Hi Brass 2<br>03-Hi Brs SF<br>04-Lo Brass 1<br>05-Lo Brass 2<br>06-Lo Brs SF<br>07-BRS CMB 1<br>08-BRS CMB 1L<br>09-BRS CMB 1R<br>10-BRS CMB 2L<br>11-BRS CMB 2R |
| Group List<br>✓ 01-SAX SW 1<br>02-SAX SW 2<br>03-SAX SW 3<br>04-SAX SW 4<br>05-SAX P 1<br>06-SAX P 2<br>07-SAX P 3<br>08-SAX MF 1<br>09-SAX MF 1<br>09-SAX MF 2<br>10-SAX FF<br>11-TRB SW 1<br>12-TRB SW 1<br>12-TRB SW 2<br>13-TRB P<br>14-TRB MF<br>15-TRB FF<br>16-TP_TRB SW1                                                  | Group List<br>✓ 01-STEEL GTR1<br>02-STEEL SOFT<br>03-STEEL HARD<br>04-STEEL GTR2<br>05-STEEL (L)<br>06-STEEL (R)<br>07-NYLON GTR1<br>08-NYLON GTR2<br>09-NYLON HARD<br>10-NYLON GTR2<br>11-NYLON (L)<br>12-NYLON (R)<br>13-12STR GTR1<br>14-12STR GTR2<br>15-12STR GTR3<br>16-12STR GTR4<br>17-12STR GTR5 | Group List<br>✓ 01-Hi Brass 1<br>02-Hi Brass 2<br>03-Hi Brs SF<br>04-Lo Brass 1<br>05-Lo Brass 2<br>06-Lo Brs SF<br>07-BRS CMB 1<br>08-BRS CMB 1L<br>09-BRS CMB 1R<br>10-BRS CMB 2L<br>11-BRS CMB 2R |
| Group List<br>✓ 01-SAX SW 1<br>02-SAX SW 2<br>03-SAX SW 3<br>04-SAX SW 4<br>05-SAX P 1<br>06-SAX P 2<br>07-SAX P 3<br>08-SAX MF 1<br>09-SAX MF 2<br>10-SAX FF<br>11-TRB SW 1<br>12-TRB SW 1<br>12-TRB SW 2<br>13-TRB P<br>14-TRB MF<br>15-TRB FF<br>16-TP_TRB SW1<br>17-TP_TRB SW2                                                | Group List<br>✓ 01-STEEL GTR1<br>02-STEEL SOFT<br>03-STEEL HARD<br>04-STEEL GTR2<br>05-STEEL (L)<br>06-STEEL (R)<br>07-NYLON GTR1<br>08-NYLON GTR2<br>09-NYLON HARD<br>10-NYLON GTR2<br>11-NYLON (L)<br>12-NYLON (R)<br>13-12STR GTR1<br>14-12STR GTR2<br>15-12STR GTR3<br>16-12STR GTR4<br>17-12STR GTR5 | Group List<br>✓ 01-Hi Brass 1<br>02-Hi Brass 2<br>03-Hi Brs SF<br>04-Lo Brass 1<br>05-Lo Brass 2<br>06-Lo Brs SF<br>07-BRS CMB 1<br>08-BRS CMB 1L<br>09-BRS CMB 1R<br>10-BRS CMB 2L<br>11-BRS CMB 2R |
| Group List<br>✓ 01-SAX SW 1<br>02-SAX SW 2<br>03-SAX SW 3<br>04-SAX SW 4<br>05-SAX P 1<br>06-SAX P 2<br>07-SAX P 2<br>07-SAX P 3<br>08-SAX MF 1<br>09-SAX MF 2<br>10-SAX FF<br>11-TRB SW 1<br>12-TRB SW 1<br>12-TRB SW 2<br>13-TRB P<br>14-TRB MF<br>15-TRB FF<br>16-TP_TRB SW1<br>17-TP_TRB SW2<br>18-TP_TRB P                   | Group List<br>✓ 01-STEEL GTR1<br>02-STEEL SOFT<br>03-STEEL HARD<br>04-STEEL GTR2<br>05-STEEL (L)<br>06-STEEL (R)<br>07-NYLON GTR1<br>08-NYLON GTR2<br>09-NYLON HARD<br>10-NYLON GTR2<br>11-NYLON (L)<br>12-NYLON (R)<br>13-12STR GTR1<br>14-12STR GTR2<br>15-12STR GTR3<br>16-12STR GTR4<br>17-12STR GTR5 | Group List<br>✓ 01-Hi Brass 1<br>02-Hi Brass 2<br>03-Hi Brs SF<br>04-Lo Brass 1<br>05-Lo Brass 2<br>06-Lo Brs SF<br>07-BRS CMB 1<br>08-BRS CMB 1L<br>09-BRS CMB 1R<br>10-BRS CMB 2L<br>11-BRS CMB 2R |
| Group List<br>✓ 01-SAX SW 1<br>02-SAX SW 2<br>03-SAX SW 3<br>04-SAX SW 4<br>05-SAX P 1<br>06-SAX P 2<br>07-SAX P 3<br>08-SAX MF 1<br>09-SAX MF 1<br>09-SAX MF 2<br>10-SAX FF<br>11-TRB SW 1<br>12-TRB SW 1<br>12-TRB SW 2<br>13-TRB P<br>14-TRB MF<br>15-TRB FF<br>16-TP_TRB SW1<br>17-TP_TRB SW2<br>18-TP_TRB P<br>19 -TP_TRB MF | Group List<br>✓ 01-STEEL GTR1<br>02-STEEL SOFT<br>03-STEEL HARD<br>04-STEEL GTR2<br>05-STEEL (L)<br>06-STEEL (R)<br>07-NYLON GTR1<br>08-NYLON GTR2<br>09-NYLON HARD<br>10-NYLON GTR2<br>11-NYLON (L)<br>12-NYLON (R)<br>13-12STR GTR1<br>14-12STR GTR2<br>15-12STR GTR3<br>16-12STR GTR4<br>17-12STR GTR5 | Group List<br>✓ 01-Hi Brass 1<br>02-Hi Brass 2<br>03-Hi Brs SF<br>04-Lo Brass 1<br>05-Lo Brass 2<br>06-Lo Brs SF<br>07-BRS CMB 1<br>08-BRS CMB 1L<br>09-BRS CMB 1R<br>10-BRS CMB 2L<br>11-BRS CMB 2R |
| Group List<br>✓ 01-SAX SW 1<br>02-SAX SW 2<br>03-SAX SW 3<br>04-SAX SW 4<br>05-SAX P 1<br>06-SAX P 2<br>07-SAX P 2<br>07-SAX P 3<br>08-SAX MF 1<br>09-SAX MF 2<br>10-SAX FF<br>11-TRB SW 1<br>12-TRB SW 1<br>12-TRB SW 2<br>13-TRB P<br>14-TRB MF<br>15-TRB FF<br>16-TP_TRB SW1<br>17-TP_TRB SW2<br>18-TP_TRB P                   | Group List<br>✓ 01-STEEL GTR1<br>02-STEEL SOFT<br>03-STEEL HARD<br>04-STEEL GTR2<br>05-STEEL (L)<br>06-STEEL (R)<br>07-NYLON GTR1<br>08-NYLON GTR2<br>09-NYLON HARD<br>10-NYLON GTR2<br>11-NYLON (L)<br>12-NYLON (R)<br>13-12STR GTR1<br>14-12STR GTR2<br>15-12STR GTR3<br>16-12STR GTR4<br>17-12STR GTR5 | Group List<br>✓ 01-Hi Brass 1<br>02-Hi Brass 2<br>03-Hi Brs SF<br>04-Lo Brass 1<br>05-Lo Brass 2<br>06-Lo Brs SF<br>07-BRS CMB 1<br>08-BRS CMB 1L<br>09-BRS CMB 1R<br>10-BRS CMB 2L<br>11-BRS CMB 2R |