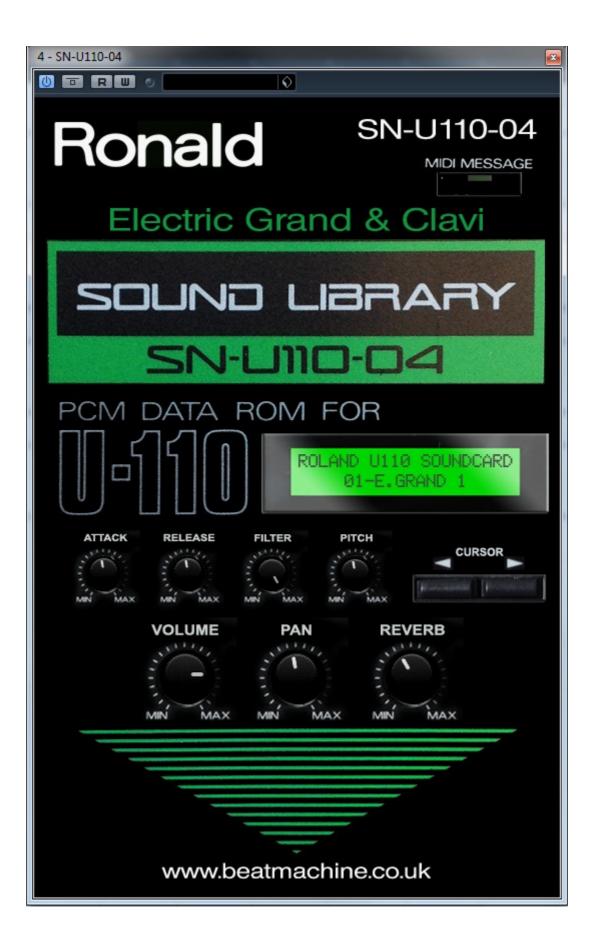

## SN CARD COLLECTION

| Ronald SN-U110-01          | SN-U110-02                      | SN-U110-03                       | SN-U110-04                             | SN-U110-05                            | SN-U110-06                                                                      | SN-U110-07                         | SN-U110-08                         | SN-U110-09                           | SN-U110-10                             | SN-U110-12         | SN-U110-14                           | SN-U110-15                                                                      |
|----------------------------|---------------------------------|----------------------------------|----------------------------------------|---------------------------------------|---------------------------------------------------------------------------------|------------------------------------|------------------------------------|--------------------------------------|----------------------------------------|--------------------|--------------------------------------|---------------------------------------------------------------------------------|
| Pipe Organ & Harpsichord   | Percussions                     | nic                              | and & Clavi                            | al Strings                            | al Winds                                                                        | Guitar                             | esizer                             | leyboards                            | Drums                                  | ombone             | c Guitar                             | Brass                                                                           |
| SOUND LIBRARY              | JARARY                          | TRABEL                           | YRARGL                                 | JBRARY                                | TRABEL                                                                          | TRABEL                             | IBRARY                             | IBRARY                               | LIBRARY                                | -IBRARY            | TRAFE                                | IBRARY                                                                          |
|                            | 50-01                           |                                  |                                        | 10.05                                 | 10-06                                                                           | 10-07                              | 10-08                              | 10-09                                | 110-10                                 | 110-12             | 110-14                               | 110-15                                                                          |
|                            | FOR                             | 1 FOR                            | 1 FOR                                  | 1 FOR                                 | 1 FOR                                                                           | 1 FOR                              | 1 FOR                              | 1 FOR                                | 1                                      | 1                  | 1                                    | 1                                                                               |
|                            | CLAD OLID SOUCCAD<br>01-LATIN 1 | POLINO ULLA SOMECIAD<br>BI-THELA | POCHED UTTHE SCHEDORED<br>B1-ELIPSED 1 | POLYHD UILIB BOUNDCHAD<br>B1-YICLIN I | ROCHD UI18 BOUNDCHED<br>B1-CROE 1                                               | ROURD UITE SOURCIFD<br>e1-J20 SV 1 | ROURD UITE SOMECIAS<br>BI-FRATESIA | ROUND WITH ROUGCARD<br>Q1-BRIGHT EPI | POUVED UITE SOUNDCHED<br>01-ROOM CRUME | ROUND UITE BOUDCHD | ROURD UI10 SOUNDORD<br>01-STEEL GTRI | POLINE UITE SOURCAPD<br>01-HI SPASS 1                                           |
| aaaa.                      | (C)                             |                                  |                                        |                                       | ()<br>()<br>()<br>()<br>()<br>()<br>()<br>()<br>()<br>()<br>()<br>()<br>()<br>( |                                    |                                    |                                      |                                        |                    |                                      | ()<br>()<br>()<br>()<br>()<br>()<br>()<br>()<br>()<br>()<br>()<br>()<br>()<br>( |
| VOLUME PAN REVERS          | REVERB                          | REVER                            | N REVERB                               | N REVERB                              | N REVERB                                                                        | N REVERB                           | N REVERB                           | N REVERB                             | N REVERB                               | N REVERB           | N REVERS                             | N REVERB                                                                        |
| and have and have and have | have not have                   | her we here                      | There and there                        | Texe un texe                          | Time un Time                                                                    | Time we have                       | Time was here                      | Ture we Ture                         | Texes un Texes                         | Texes and Texes    | There and There                      | Time and Time                                                                   |
|                            |                                 |                                  |                                        |                                       |                                                                                 |                                    |                                    |                                      |                                        |                    |                                      |                                                                                 |
| www.beatmachine.co.uk      | chine.co.uk                     | achine.co.uk                     | achine.co.uk                           | chine.co.uk                           | achine.co.uk                                                                    | achine.co.uk                       | achine.co.uk                       | achine.co.uk                         | achine.co.uk                           | achine.co.uk       | achine.co.uk                         | achine.co.uk                                                                    |

| · · · · · · · · · · · · · · · · · · · |                              |                            |               |
|---------------------------------------|------------------------------|----------------------------|---------------|
| SN-U110-04                            | SN-U110-05 & SN-U110-06      | SN-U1                      | 10-07         |
| Group List                            | Group List                   |                            | 36-ODG FB 6   |
| ✓ 01-E.GRAND 1                        | ✓ 01-VIOLIN 1                | Group List                 | 37-0DG FB 7   |
| 02-E.GRAND 2                          | 02-VIOLIN 2                  | ✓ 01-JZG SW 1              | 38-ODG FB 8   |
| 03-E.GRAND 3                          | 03-VIOLIN 3                  | 02-JZG SW 2                | 39-ODG FB 9   |
| 04-E.GRAND 4                          | 04-CELLO 1                   | 03-JZG SW 3                | 40-ODG FB 10  |
| 05-E.GRAND 5                          | 05-CELLO 2                   | 04-JZG P                   | 41-ODG FB 11  |
| 06-E.GRAND 6                          | 06-CELLO 3                   | 05-JZG F                   | 42-ODG FB 12  |
| 07-E.GRAND 7                          | 07-CELLO_VLN                 | 06-JZG DT P                | 43-DSG SW 1   |
| 08-E.GRAND 8                          | 08-CB_CELLO                  | 07-JZG DT F                | 44-DSG SW 2   |
| 09-CLAVI 1                            | 09-PIZZICATO                 | 08-JZG OCT P1              | 45-DSG SW 3   |
| 10-CLAVI 2                            | 10-HARP 1                    | 09-JZG OCT P2              | 46-DSG SW 4   |
| 11-CLAVI 3                            | 11-HARP 2                    | 10-JZG OCT F1              | 47-DSG SW 5   |
| 12-CLAVI 4                            | Group List                   | 11-JZG OCT F2              | 48-DSG SW 6   |
|                                       |                              | 12-JZG SW S_F              | 49-DSG P      |
|                                       | ✓ 01-OBOE 1                  | 13-JZG COMP 1              | 50-DSG F      |
|                                       | 02-OBOE 2                    | 14-JZG COMP 2              | 51-DSG DT     |
|                                       | 03-OBOE 3                    | 15-JZG COMP 3              | 52-DSG +4TH 1 |
|                                       | 04-OBOE 4                    | 16-ODG SW 1                | 53-DSG +4TH 2 |
|                                       | 05-OBOE 5                    | 17-0DG SW 2                | 54-DSG +5TH 1 |
|                                       | 06-OBOE 6                    | 18-ODG SW 3                | 55-DSG +5TH 2 |
|                                       | 07-BASSOON 1<br>08-BASSOON 2 | 19-0DG SW 4                | 56-DSG OCT 1  |
|                                       | 09-BASSOON 3                 | 20-ODG SW 5                | 57-DSG OCT 2  |
|                                       | 10-BASSOON 4                 | 21-ODG SW HM               | 58-DSG SW S_F |
|                                       | 11-BASSOON 5                 | 22-ODG P                   | 59-DSG FB 1   |
|                                       | 12-CLARINET 1                | 23-0DG F                   | 60-DSG FB 2   |
|                                       | 13-CLARINET 2                | 24-ODG DT P                | 61-DSG FB 3   |
|                                       | 14-CLARINET 3                | 25-ODG DT F                | 62-DSG FB 4   |
|                                       | 15-CLARINET 4                | 26-ODG OCT P1              | 63-DSG FB 5   |
|                                       | 16-CLARINET 5                | 27-ODG OCT P2              | 64-DSG FB 6   |
|                                       | 17-CLARINET 6                | 28-ODG OCT F1              | 65-DSG FB 7   |
|                                       | 18-BASS CL 1                 | 29-ODG OCT F2              | 66-DSG FB 8   |
|                                       | 19-BASS CL 2                 | 30-ODG SW S_F              | 67-DSG FB 9   |
|                                       | 20-BASS CL 3                 | 31-ODG FB 1<br>32-ODG FB 2 | 68-DSG FB 10  |
|                                       | 21-BASS CL 4                 | 33-ODG FB 3                | 69-DSG FB 11  |
|                                       | 22-BASS CL 5                 | 34-ODG FB 4                | 70-DSG FB 12  |
|                                       | 23-FR.HORN 1                 | 35-ODG FB 5                | 71-PICKING HM |
|                                       | 24-FR.HORN 2                 | 33-0DG FD 3                |               |
|                                       | 25-FR.HORN 3                 |                            |               |
|                                       | 26-FR.HORN 4                 |                            |               |
|                                       | 27-FR.HORN 5                 |                            |               |
|                                       | 28-FR.HORN 6                 |                            |               |
|                                       | 29-TUBA 1                    |                            |               |
|                                       | 30-TUBA 2                    |                            |               |
|                                       | 31-TUBA 3                    |                            |               |
|                                       | 32-TUBA 4                    |                            |               |
|                                       | 34-TIMPANI 1                 |                            |               |
|                                       | 35-TIMPANI 2                 |                            |               |
|                                       |                              |                            |               |