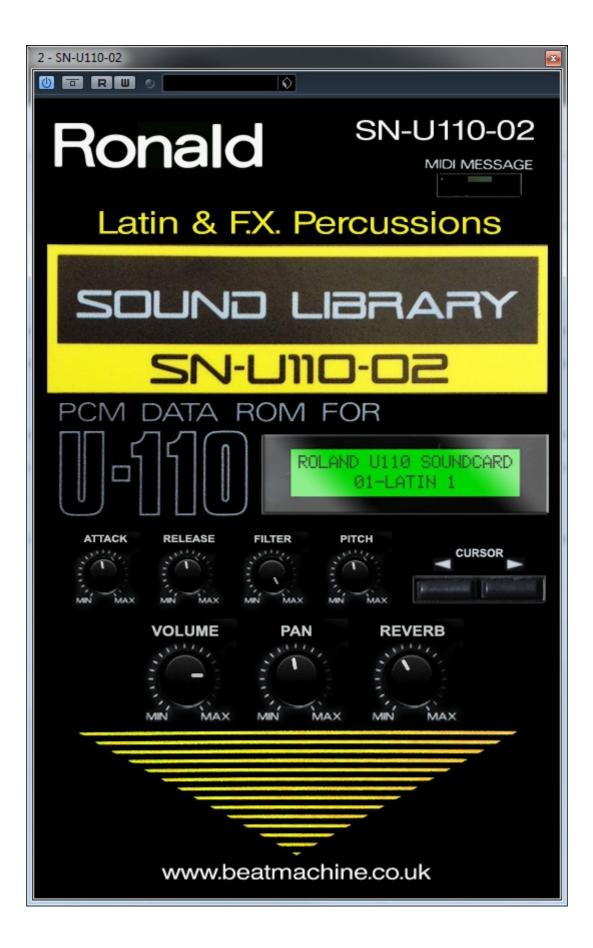

## SN CARD COLLECTION

| Ronald SN-U110-01          | SN-U110-02                      | SN-U110-03                       | SN-U110-04                             | SN-U110-05                            | SN-U110-06                                                                      | SN-U110-07                         | SN-U110-08                         | SN-U110-09                           | SN-U110-10                             | SN-U110-12         | SN-U110-14                           | SN-U110-15                                                                      |
|----------------------------|---------------------------------|----------------------------------|----------------------------------------|---------------------------------------|---------------------------------------------------------------------------------|------------------------------------|------------------------------------|--------------------------------------|----------------------------------------|--------------------|--------------------------------------|---------------------------------------------------------------------------------|
| Pipe Organ & Harpsichord   | Percussions                     | nic                              | and & Clavi                            | al Strings                            | al Winds                                                                        | Guitar                             | esizer                             | leyboards                            | Drums                                  | ombone             | c Guitar                             | Brass                                                                           |
| SOUND LIBRARY              | JARARY                          | TRABEL                           | YRARGL                                 | JBRARY                                | TRABEL                                                                          | TRABEL                             | IBRARY                             | IBRARY                               | LIBRARY                                | -IBRARY            | TRAFE                                | IBRARY                                                                          |
|                            | 50-01                           |                                  |                                        | 10.05                                 | 10-06                                                                           | 10-07                              | 10-08                              | 10-09                                | 110-10                                 | 110-12             | 110-14                               | 110-15                                                                          |
|                            | FOR                             | 1 FOR                            | 1 FOR                                  | 1 FOR                                 | 1 FOR                                                                           | 1 FOR                              | 1 FOR                              | 1 FOR                                | 1                                      | 1                  | 1                                    | 1                                                                               |
|                            | CLAD OLID SOUCCAD<br>01-LATIN 1 | POLINO ULLA SOMECIAD<br>BI-THELA | POCHED UTTHE SCHEDORED<br>B1-ELIPSED 1 | POLYHD UILIB BOUNDCHAD<br>B1-YICLIN I | ROCHD UI18 BOUNDCHED<br>B1-CROE 1                                               | ROURD UITE SOURCIFD<br>e1-J20 SV 1 | ROURD UITE SOMECIAS<br>BI-FRATESIA | ROUND WITH ROUGCARD<br>Q1-BRIGHT EPI | POUVED UITE SOUNDCHED<br>01-ROOM CRUME | ROUND UITE BOUDCHD | ROURD UI10 SOUNDORD<br>01-STEEL GTRI | POLINE UITE SOURCAPD<br>01-HI SPASS 1                                           |
| aaaa.                      | (C)                             |                                  |                                        |                                       | ()<br>()<br>()<br>()<br>()<br>()<br>()<br>()<br>()<br>()<br>()<br>()<br>()<br>( |                                    |                                    |                                      |                                        |                    |                                      | ()<br>()<br>()<br>()<br>()<br>()<br>()<br>()<br>()<br>()<br>()<br>()<br>()<br>( |
| VOLUME PAN REVERS          | REVERB                          | REVER                            | N REVERB                               | N REVERB                              | N REVERB                                                                        | N REVERB                           | N REVERB                           | N REVERB                             | N REVERB                               | N REVERB           | N REVERS                             | N REVERB                                                                        |
| and have and have and have | have not have                   | her we here                      | There and there                        | Texe un texe                          | Time un Time                                                                    | Time we have                       | Time was here                      | Ture we Ture                         | Texes un Texes                         | Texes and Texes    | There and There                      | Time and Time                                                                   |
|                            |                                 |                                  |                                        |                                       |                                                                                 |                                    |                                    |                                      |                                        |                    |                                      |                                                                                 |
| www.beatmachine.co.uk      | chine.co.uk                     | achine.co.uk                     | achine.co.uk                           | chine.co.uk                           | achine.co.uk                                                                    | achine.co.uk                       | achine.co.uk                       | achine.co.uk                         | achine.co.uk                           | achine.co.uk       | achine.co.uk                         | achine.co.uk                                                                    |

## PATCH LIST:

| SN-U110-01    | SN-U2         | 110-02          | SN-U110-03    |
|---------------|---------------|-----------------|---------------|
| Group List    | Group List    | 27-GUIRO 1      | Group List    |
|               |               | 28-GUIRO 2      | -             |
| ✓ 01-HARPSI 1 | ✓ 01-LATIN 1  | 29-GUIRO 3      | ✓ 01-TABLA    |
| 02-HARPSI 2   | 02-LATIN 2    | 30-BERIMBAU     | 02-TABLA-GA   |
| 03-HARPSI 3   | 03-LATIN 3    | 31-SHEKELE      | 03-TABLA-TE   |
| 04-HARPSI 4   | 04-F.X. 1     | 32-STEEL DRUM   | 04-TABLA-NA   |
| 05-HARPSI 5   | 05-F.X. 2     | 33-LOG DRUM     | 05-TABLA-TRKT |
| 06-HARPSI 6   | 06-F.X. 3     | 34-ORCH HIT     | 06-TABLA-TUN  |
| 07-POSITIVE 1 | 07-F.X. 4     | 35-SIREN        | 07-TSUZUMI 1  |
| 08-POSITIVE 2 | 08-CONGA 1    | 36-TYPE 1       | 08-TSUZUMI 2  |
| 09-POSITIVE 3 | 09-CONGA 2    | 37-TYPE 2       | 09-TSUZUMI 3  |
| 10-POSITIVE 4 | 10-CONGA 3    | 38-CLOCK        | 10-HYOSHIGI   |
| 11-POSITIVE 5 | 11-BONGO      | 39-PINBALL      | 11-GENDER 1   |
| 12-POSITIVE 6 | 12-CLAVES     | 40-TELEPHONE    | 12-GENDER 2   |
| 13-CHURCH 1   | 13-TIMBALE    | 41-SMSH GLASS   | 13-SANZA 1    |
| 14-CHURCH 2   | 14-TAMBOURINE | 42-REZNO        | 14-SANZA 2    |
| 15-CHURCH 3   | 15-WOODBLOCK  | 43-EERIE        | 15-BARAFON 1  |
| 16-CHURCH 4   | 16-WHISTLE    | 44-AMBIA JR     | 16-BARAFON 2  |
| 17-CHURCH 5   | 17-TRIANGLE   | 45-TEMPLE BLOCK | 17-BARAFON 3  |
| 18-CHURCH 6   | 18-BELLTREE   | 46-ZING         | 18-BARAFON 4  |
| 19-CHURCH 7   | 19-JINGLEBELL | 47-BOING        | 19-SITAR 1    |
| 20-CHURCH RVB | 20-VIBRASLAP  | 48-MOD ZAP      | 20-SITAR 2    |
|               | 21-CASTANET   | 49-INTERFACE    | 21-SITAR 3    |
|               | 22-MARACAS    | 50-SCRATCH      | 22-SANTUR 1   |
|               | 23-AGOGO 1    | 51-STAKE        | 23-SANTUR 2   |
|               | 24-AGOGO 2    | 52-ZAPPU        | 24-SANTUR 3   |
|               | 25-CUICA 1    | SZ ZATO         | 25-KOTO 1     |
|               | 26-CUICA 2    |                 | 26-KOTO 2     |
|               |               |                 | 27-KOTO 3     |
|               |               |                 | 28-KOTO 4     |
|               |               |                 | 29-KOTO 5     |
|               |               |                 | 30-KOTO 6     |
|               |               |                 | 31-KOTO 7     |
|               |               |                 | 32-KOTO 8     |
|               |               |                 | 33-KOTO TREMO |
|               |               |                 | 34-SICU 1     |
|               |               |                 | 35-SICU 2     |
|               |               |                 | 36-SHANAI 1   |
|               |               |                 | 37-SHANAI 2   |
|               |               |                 | 38-SHANAI 3   |
|               |               |                 |               |
|               |               |                 |               |
|               |               |                 |               |
|               |               |                 |               |
|               |               |                 |               |
|               |               |                 |               |
|               |               |                 |               |