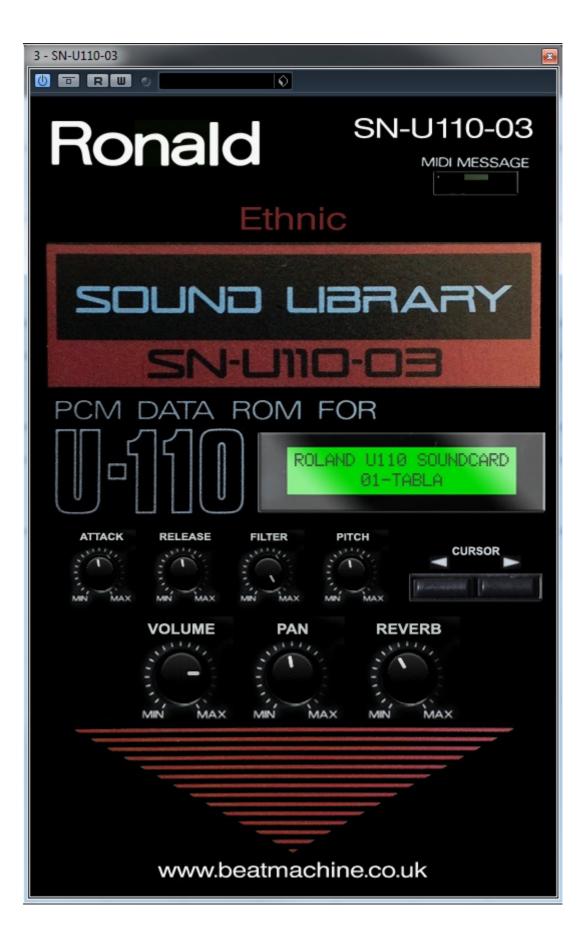

## SN CARD COLLECTION

| Ronald SN-U110-01          | SN-U110-02                      | SN-U110-03                       | SN-U110-04                             | SN-U110-05                            | SN-U110-06                                                                      | SN-U110-07                         | SN-U110-08                         | SN-U110-09                           | SN-U110-10                             | SN-U110-12         | SN-U110-14                           | SN-U110-15                                                                      |
|----------------------------|---------------------------------|----------------------------------|----------------------------------------|---------------------------------------|---------------------------------------------------------------------------------|------------------------------------|------------------------------------|--------------------------------------|----------------------------------------|--------------------|--------------------------------------|---------------------------------------------------------------------------------|
| Pipe Organ & Harpsichord   | Percussions                     | nic                              | and & Clavi                            | al Strings                            | al Winds                                                                        | Guitar                             | esizer                             | leyboards                            | Drums                                  | ombone             | c Guitar                             | Brass                                                                           |
| SOUND LIBRARY              | JARARY                          | TRABEL                           | YRARGL                                 | JBRARY                                | TRABEL                                                                          | TRABEL                             | IBRARY                             | IBRARY                               | LIBRARY                                | -IBRARY            | TRAFE                                | IBRARY                                                                          |
|                            | 50-01                           |                                  |                                        | 10.05                                 | 10-06                                                                           | 10-07                              | 10-08                              | 10-09                                | 110-10                                 | 110-12             | 110-14                               | 110-15                                                                          |
|                            | FOR                             | 1 FOR                            | 1 FOR                                  | 1 FOR                                 | 1 FOR                                                                           | 1 FOR                              | 1 FOR                              | 1 FOR                                | 1                                      | 1                  | 1                                    | 1                                                                               |
|                            | CLAD OLID SOUCCAD<br>01-LATIN 1 | POLINO ULLA SOMECIAD<br>BI-THELA | POCHED UTTHE SCHEDORED<br>B1-ELIPSED 1 | POLYHD UILIB BOUNDCHAD<br>B1-YICLIN I | ROCHD UI18 BOUNDCHED<br>B1-CROE 1                                               | ROURD UITE SOURCIFD<br>e1-J20 SV 1 | ROURD UITE SOMECIAS<br>BI-FRATESIA | ROUND WITH ROUGCARD<br>Q1-BRIGHT EPI | POUVED UITE SOUNDCHED<br>01-ROOM CRUME | ROUND UITE BOUDCHD | ROURD UI10 SOUNDORD<br>01-STEEL GTRI | POLINE UITE SOURCAPD<br>01-HI SPASS 1                                           |
| aaaa.                      | (C)                             |                                  |                                        |                                       | ()<br>()<br>()<br>()<br>()<br>()<br>()<br>()<br>()<br>()<br>()<br>()<br>()<br>( |                                    |                                    |                                      |                                        |                    |                                      | ()<br>()<br>()<br>()<br>()<br>()<br>()<br>()<br>()<br>()<br>()<br>()<br>()<br>( |
| VOLUME PAN REVERS          | REVERB                          | REVER                            | N REVERB                               | N REVERB                              | N REVERB                                                                        | N REVERB                           | N REVERB                           | N REVERB                             | N REVERB                               | N REVERB           | N REVERS                             | N REVERB                                                                        |
| and have and have and have | have not have                   | her we here                      | There and there                        | Texe un texe                          | Time un Time                                                                    | Time we have                       | Time was here                      | Ture we Ture                         | Texes un Texes                         | Texes and Texes    | There and There                      | Time and Time                                                                   |
|                            |                                 |                                  |                                        |                                       |                                                                                 |                                    |                                    |                                      |                                        |                    |                                      |                                                                                 |
| www.beatmachine.co.uk      | chine.co.uk                     | achine.co.uk                     | achine.co.uk                           | chine.co.uk                           | achine.co.uk                                                                    | achine.co.uk                       | achine.co.uk                       | achine.co.uk                         | achine.co.uk                           | achine.co.uk       | achine.co.uk                         | achine.co.uk                                                                    |

## PATCH LIST:

| SN-U110-01    | SN-U2         | 110-02          | SN-U110-03    |
|---------------|---------------|-----------------|---------------|
| Group List    | Group List    | 27-GUIRO 1      | Group List    |
|               |               | 28-GUIRO 2      | -             |
| ✓ 01-HARPSI 1 | ✓ 01-LATIN 1  | 29-GUIRO 3      | ✓ 01-TABLA    |
| 02-HARPSI 2   | 02-LATIN 2    | 30-BERIMBAU     | 02-TABLA-GA   |
| 03-HARPSI 3   | 03-LATIN 3    | 31-SHEKELE      | 03-TABLA-TE   |
| 04-HARPSI 4   | 04-F.X. 1     | 32-STEEL DRUM   | 04-TABLA-NA   |
| 05-HARPSI 5   | 05-F.X. 2     | 33-LOG DRUM     | 05-TABLA-TRKT |
| 06-HARPSI 6   | 06-F.X. 3     | 34-ORCH HIT     | 06-TABLA-TUN  |
| 07-POSITIVE 1 | 07-F.X. 4     | 35-SIREN        | 07-TSUZUMI 1  |
| 08-POSITIVE 2 | 08-CONGA 1    | 36-TYPE 1       | 08-TSUZUMI 2  |
| 09-POSITIVE 3 | 09-CONGA 2    | 37-TYPE 2       | 09-TSUZUMI 3  |
| 10-POSITIVE 4 | 10-CONGA 3    | 38-CLOCK        | 10-HYOSHIGI   |
| 11-POSITIVE 5 | 11-BONGO      | 39-PINBALL      | 11-GENDER 1   |
| 12-POSITIVE 6 | 12-CLAVES     | 40-TELEPHONE    | 12-GENDER 2   |
| 13-CHURCH 1   | 13-TIMBALE    | 41-SMSH GLASS   | 13-SANZA 1    |
| 14-CHURCH 2   | 14-TAMBOURINE | 42-REZNO        | 14-SANZA 2    |
| 15-CHURCH 3   | 15-WOODBLOCK  | 43-EERIE        | 15-BARAFON 1  |
| 16-CHURCH 4   | 16-WHISTLE    | 44-AMBIA JR     | 16-BARAFON 2  |
| 17-CHURCH 5   | 17-TRIANGLE   | 45-TEMPLE BLOCK | 17-BARAFON 3  |
| 18-CHURCH 6   | 18-BELLTREE   | 46-ZING         | 18-BARAFON 4  |
| 19-CHURCH 7   | 19-JINGLEBELL | 47-BOING        | 19-SITAR 1    |
| 20-CHURCH RVB | 20-VIBRASLAP  | 48-MOD ZAP      | 20-SITAR 2    |
|               | 21-CASTANET   | 49-INTERFACE    | 21-SITAR 3    |
|               | 22-MARACAS    | 50-SCRATCH      | 22-SANTUR 1   |
|               | 23-AGOGO 1    | 51-STAKE        | 23-SANTUR 2   |
|               | 24-AGOGO 2    | 52-ZAPPU        | 24-SANTUR 3   |
|               | 25-CUICA 1    | SZ ZATO         | 25-KOTO 1     |
|               | 26-CUICA 2    |                 | 26-KOTO 2     |
|               |               |                 | 27-KOTO 3     |
|               |               |                 | 28-KOTO 4     |
|               |               |                 | 29-KOTO 5     |
|               |               |                 | 30-KOTO 6     |
|               |               |                 | 31-KOTO 7     |
|               |               |                 | 32-KOTO 8     |
|               |               |                 | 33-KOTO TREMO |
|               |               |                 | 34-SICU 1     |
|               |               |                 | 35-SICU 2     |
|               |               |                 | 36-SHANAI 1   |
|               |               |                 | 37-SHANAI 2   |
|               |               |                 | 38-SHANAI 3   |
|               |               |                 |               |
|               |               |                 |               |
|               |               |                 |               |
|               |               |                 |               |
|               |               |                 |               |
|               |               |                 |               |
|               |               |                 |               |